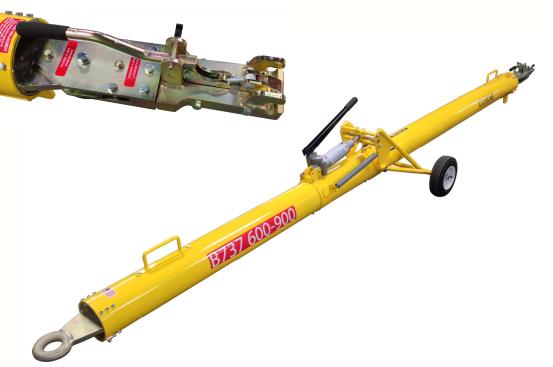

## B737 (600-900 & Max) Towbar

## **Building Quality Ground Support Products Since 1961**

- 8" x 15' high strength aluminum tube
- Safety lock system to avoid separation from aircraft
- Fully retractable hydraulic running gear for adjustable height
- Durable powder coated paint
- Quality shear bolts for aircraft protection

- Extra set of shear bolts included
- Solid tires

#### Optional:

- Pneumatic tires
- Foam filled tires