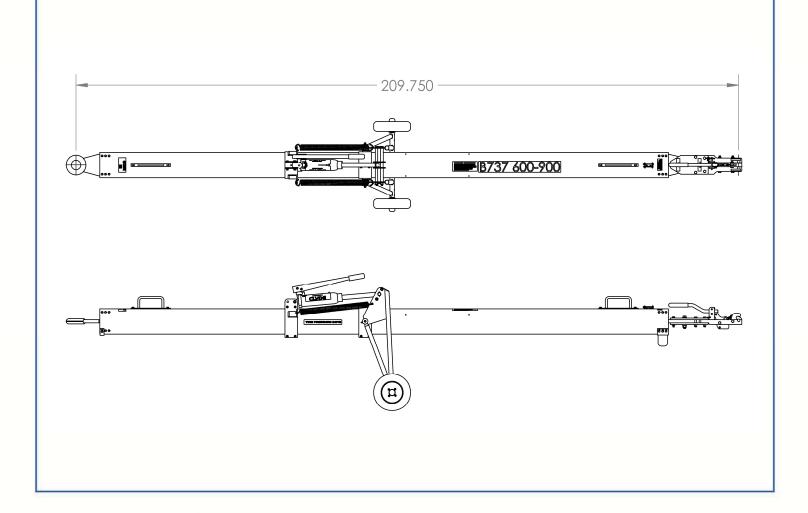

# B737 (600-900 & Max) Towbar

## **Shipping Information**

- Shipping Dimensions:
  - Weight 350 lbs
  - Length 212"
  - Width 29"
  - Height 25"
- Crated Shipping Dimensions
  - Weight 730 lbs
  - Length 217"
  - Width 26"
  - Height 27"