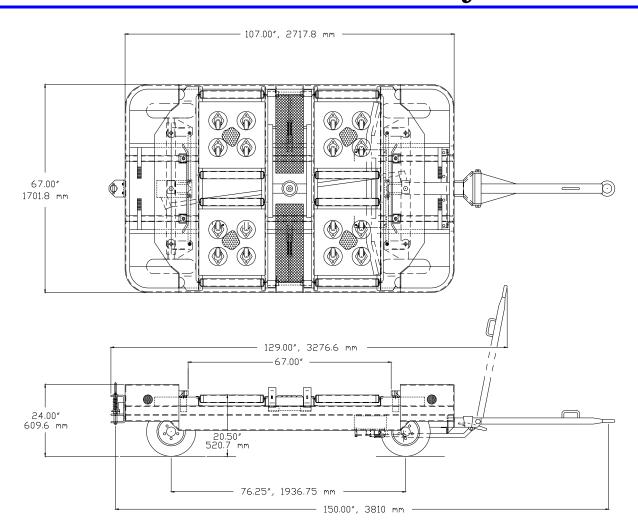

#### **FEATURES:**

- Roller / Caster Bed and Center Pivot Allows Container Rotation
- 3,500 lb. (1587.57 kg) Cargo Capacity
- 20-25 MPH Towing Speed
- Heavy Duty 1/4" Steel Plate Perimeter Frame
- All Sealed Bearings
- Towbar Actuated Front Wheel Parking Brakes
- Manual Overcenter Container Locks for Vertical and Horizontal Restraint
- Single or Double Ackerman Steering
- Main Frame Corners Radiused to Minimize Collision Damage
- Epoxy Powdercoated per Customer Color
- Hot Dip Galvanizing Optional

#### **SPECIFICATIONS:**

WEIGHT: 1300 lbs. (589.67 kg)

TIRES: 4.00 x 8 x 16" OD - Solid Rubber.

HUBS: 1-3/8" Dia., with sealed Timken bearings.

REFLECTORS: 8 Reflectors; Amber on Front, Red

on Rear.

REAR HITCH: Spring-Loaded E-Hitch, Standard.

Other Types Optional.

WHEEL SPINDLES: 1-3/4" Dia.

PALLET STOPS: Manual, Spring-Loaded Overcenter.

RIMS: 9 GA., 5-bolt, 4-1/2" BC, 2 piece Demountable.

TIE ROD ENDS: 3/4" Automotive Type.

BED ROLLERS: 8 - 2-1/2" Dia., 11 GA., with sealed

bearings and 11/16" hex shaft.

BED CASTERS: 16 - 3" Wheel, 3-23/32" high.