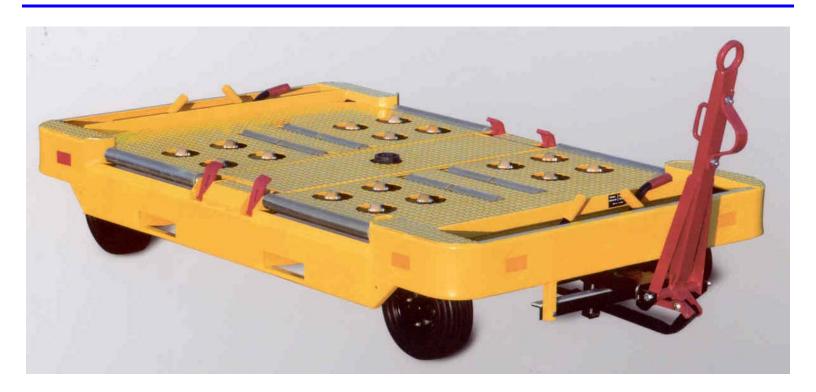

#### **FEATURES:**

- Roller / Caster Bed and Center Pivot Allows Container Rotation
- 3,500 lb. (1587.57 kg) Cargo Capacity
- 20-25 MPH Towing Speed
- Heavy Duty 1/4" Steel Plate Perimeter Frame
- All Sealed Bearings
- Towbar Actuated Front Wheel Parking Brakes
- Manual Overcenter Container Locks for Vertical and Horizontal Restraint
- Single or Double Ackerman Steering
- Main Frame Corners Radiused to Minimize Collision Damage
- Epoxy Powdercoated per Customer Color
- Hot Dip Galvanizing Optional

#### **SPECIFICATIONS:**

WEIGHT: 1300 lbs. (589.67 kg)

TIRES: 4.00 x 8 x 16" OD - Solid Rubber.

HUBS: 1-3/8" Dia., with sealed Timken bearings.

REFLECTORS: 8 Reflectors; Amber on Front, Red

on Rear.

REAR HITCH: Spring-Loaded E-Hitch, Standard.

Other Types Optional.

WHEEL SPINDLES: 1-3/4" Dia.

PALLET STOPS: Manual, Spring-Loaded Overcenter.

RIMS: 9 GA., 5-bolt, 4-1/2" BC, 2 piece Demountable.

TIE ROD ENDS: 3/4" Automotive Type.

BED ROLLERS: 8 - 2-1/2" Dia., 11 GA., with sealed

bearings and 11/16" hex shaft.

BED CASTERS: 16 - 3" Wheel, 3-23/32" high.