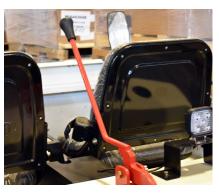

## **CAPACITY** 4,500 Lbs. DBP

Two-Stage Towing Bar

Easy driver control Towing Bar Pin

Easy driver control Two-Stage Towing

Smart independent front suspension

Two Speed Automatic Shifter

- Cyclone air cleaner
- Alternation with IC regulator
- Integrated ignition assembly
- Neutral Safety Switch
- Super Preheater control system
- Engine key stopping device
- Oil water deposit ion separator
- Head Lamp
- Lasso type hand brake Power-assisted

- Pin type two-stage towing bar
- Rear Combination Lamps
- Integrated control Center
- Odometer

**FEATURES** 

- Speed meter
- Electric Horn
- Engine Cover Shock Pad Power-assisted steering
- Independent front suspension steering system
- Lasso type hand brake