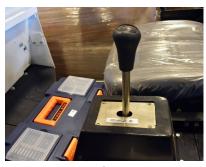

## **CAPACITY** 4,500 Lbs. DBP

Two-Stage Towing Bar

Easy driver control Towing Bar Pin

Easy driver control Two-Stage Towing

Smart independent front suspension

Two Speed Automatic Shifter

- Cyclone air cleaner
- Alternation with IC regulator
- Integrated ignition assembly
- Neutral Safety Switch
- Super Preheater control system
- Engine key stopping device
- Oil water deposit ion separator
- Head Lamp
- Lasso type hand brake Power-assisted