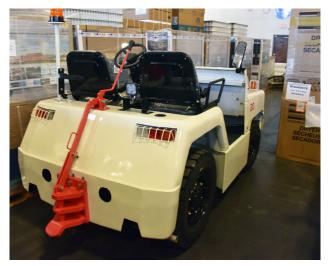

| BRAND         | STANDARD GSE        |
|---------------|---------------------|
| MODEL         | STD-KM20            |
| CAPACITY      | 4,500 Lbs. DBP      |
| ENGINE        | Nissan K25 Gasoline |
| TRANSMISSION  | Graziano PST2       |
| YEAR          | 2,019               |
| CONDITION     | New                 |
| DELIVERY TIME | In stock            |

## **CAPACITY** 4,500 Lbs. DBP

Two-Stage Towing Bar

Easy driver control Towing Bar Pin

Easy driver control Two-Stage Towing

Smart independent front suspension

Two Speed Automatic Shifter

- Cyclone air cleaner
- Alternation with IC regulator
- Integrated ignition assembly
- Neutral Safety Switch
- Super Preheater control system
- Engine key stopping device
- Oil water deposit ion separator
- Head Lamp
- Lasso type hand brake Power-assisted

- Pin type two-stage towing bar
- Rear Combination Lamps
- Integrated control Center
- Odometer

**FEATURES** 

- Speed meter
- Electric Horn
- Engine Cover Shock Pad Power-assisted steering
- Independent front suspension steering system
- Lasso type hand brake