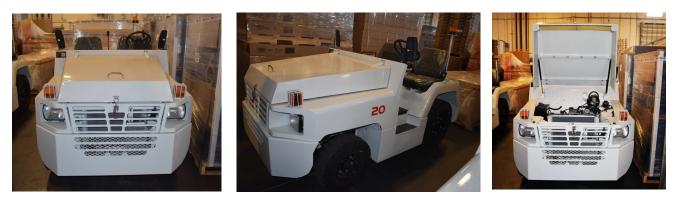

## **CAPACITY** 4,500 Lbs. DBP

Two-Stage Towing Bar

Easy driver control Towing Bar Pin

Easy driver control Two-Stage Towing

Smart independent front suspension

Two Speed Automatic Shifter

- Cyclone air cleaner
- Alternation with IC regulator
- Integrated ignition assembly
- Neutral Safety Switch
- Super Preheater control system
- Engine key stopping device
- Oil water deposit ion separator
- Head Lamp
- Lasso type hand brake Power-assisted

- Pin type two-stage towing bar
- Rear Combination Lamps
- Integrated control Center
- Odometer

**FEATURES** 

- Speed meter
- Electric Horn
- Engine Cover Shock Pad Power-assisted steering
- Independent front suspension steering system
- Lasso type hand brake