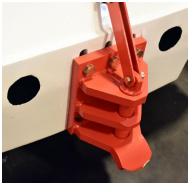

## **CAPACITY** 4,500 Lbs. DBP

Two-Stage Towing Bar

Easy driver control Towing Bar Pin

Easy driver control Two-Stage Towing

Smart independent front suspension

Two Speed Automatic Shifter

- Cyclone air cleaner
- Alternation with IC regulator
- Integrated ignition assembly
- Neutral Safety Switch
- Super Preheater control system
- Engine key stopping device
- Oil water deposit ion separator
- Head Lamp
- Lasso type hand brake Power-assisted

- Pin type two-stage towing bar
- Rear Combination Lamps
- Integrated control Center
- Odometer

**FEATURES** 

- Speed meter
- Electric Horn
- Engine Cover Shock Pad Power-assisted steering
- Independent front suspension steering system
- Lasso type hand brake