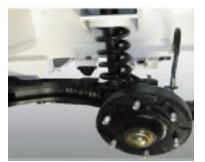

## **CAPACITY** 4,500 Lbs. DBP

Two-Stage Towing Bar

Easy driver control Towing Bar Pin

Easy driver control Two-Stage Towing

Smart independent front suspension

Two Speed Automatic Shifter

- Cyclone air cleaner
- Alternation with IC regulator
- Integrated ignition assembly
- Neutral Safety Switch
- Super Preheater control system
- Engine key stopping device
- Oil water deposit ion separator
- Head Lamp
- Lasso type hand brake Power-assisted