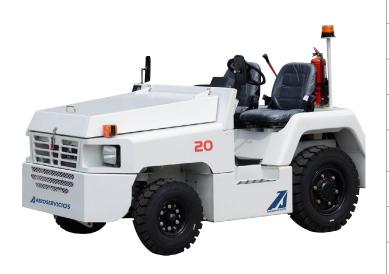

| BRAND         | STANDARD GSE        |
|---------------|---------------------|
| MODEL         | STD-KM20            |
| CAPACITY      | 4,500 Lbs. DBP      |
| ENGINE        | Nissan K25 Gasoline |
| TRANSMISSION  | Graziano PST2       |
| YEAR          | 2,019               |
| CONDITION     | New                 |
| DELIVERY TIME | In stock            |

## **CAPACITY** 4,500 Lbs. DBP

Two-Stage Towing Bar

Easy driver control Towing Bar Pin

Easy driver control Two-Stage Towing

Smart independent front suspension

Two Speed Automatic Shifter

- Cyclone air cleaner
- Alternation with IC regulator
- Integrated ignition assembly
- Neutral Safety Switch
- Super Preheater control system
- Engine key stopping device
- Oil water deposit ion separator
- Head Lamp
- Lasso type hand brake Power-assisted

- Pin type two-stage towing bar
- Rear Combination Lamps
- Integrated control Center
- Odometer

**FEATURES** 

- Speed meter
- Electric Horn
- Engine Cover Shock Pad Power-assisted steering
- Independent front suspension steering system
- Lasso type hand brake